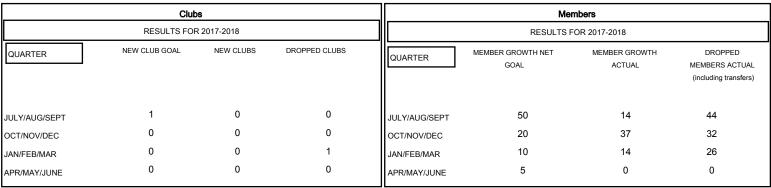

## GOALS AND ACTUAL NEW CLUBS CUMULATIVE

908 (74.92%) 304 (25.08%)

| DROPPED CLUBS: 1 |     |
|------------------|-----|
| DROPPED MEMBERS  |     |
| DECEASED         | 19  |
| CLUB CANCELLED   | 0   |
| OTHER            | 83  |
| TOTAL            | 102 |