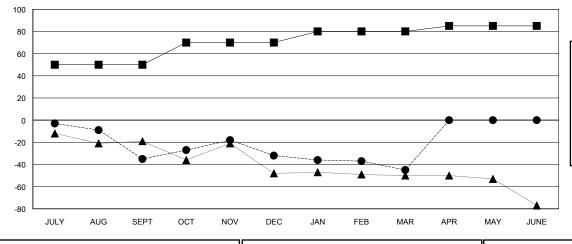

## GOALS AND ACTUAL MEMBERS CUMULATIVE

| -■- MEMBER GROWTH NET GOAL        |  |
|-----------------------------------|--|
| - ● - MEMBER GROWTH ACTUAL        |  |
| - ▲ - LAST YEAR MEMBERSHIP ACTUAL |  |
|                                   |  |
|                                   |  |